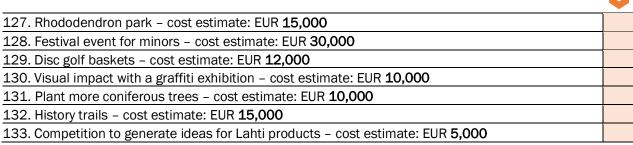

#### TICK your choice here

| 90. Hopscotch markings on footpaths – cost estimate: EUR <b>2,000</b>                                      |  |
|------------------------------------------------------------------------------------------------------------|--|
| 91. Charity event – cost estimate: EUR 5,000                                                               |  |
| 92. Ice-sculpting competition – cost estimate: EUR <b>40,000</b>                                           |  |
| 93. Summer in the marketplace – cost estimate: EUR 5,000                                                   |  |
| 94. Make the city centre more attractive by promoting events and activities –                              |  |
| cost estimate: EUR 10,000                                                                                  |  |
| 95. Summer cruise on Lake Vesijärvi for the elderly – cost estimate: EUR <b>8,000</b>                      |  |
| 96. Spring event at Tonttila shopping precinct – cost estimate: EUR <b>3,000</b>                           |  |
| 97. Fence off the dog swimming place in Lake Joutjärvi – cost estimate: EUR <b>15,000</b>                  |  |
| 98. Fitness equipment in Tonttila - cost estimate: EUR 25,000                                              |  |
| 99. Improve the pedestrian environment in the Fellman, Pikku-Vesijärvi, Lanu and Kartano                   |  |
| park areas – cost estimate: EUR 25,000                                                                     |  |
| 100. Lahti evening market in the summer – cost estimate EUR <b>40,000</b>                                  |  |
| 101. Lahti Arena market – cost estimate: EUR 1,000                                                         |  |
| 102. "Roof" over Lanu square – cost estimate: EUR 20,000                                                   |  |
| 103. Kicksleds and tour skates to rent – cost estimate: EUR 4,500                                          |  |
| 104. Signage on the Lehmusreitti trail – cost estimate: EUR <b>20,000</b>                                  |  |
| 105. Develop the play area in Möysä – cost estimate: EUR 20,000                                            |  |
| 106. Motorcycle parking trial in the Travel Centre – cost estimate: EUR <b>3,000</b>                       |  |
| 107. Chainsaw sculptures from park trees - cost estimate: EUR 10,000                                       |  |
| 108. "Parking area" for people with memory loss in the Service Marketplace – cost estimate:                |  |
| EUR <b>5,000</b>                                                                                           |  |
| 109. Meetings between young and elderly people in the city centre – cost estimate: EUR <b>35,000</b>       |  |
| 110. Scenic vantage point in the city centre – cost estimate: EUR <b>25,000</b>                            |  |
| 111. Meeting place for students in the city centre – cost estimate: EUR 10,000                             |  |
| 112. Car boot sale in the marketplace in the summer – cost estimate: EUR 1,000                             |  |
| 113. Park events for the elderly – cost estimate: EUR 40,000                                               |  |
| 114. Outdoor park exercise and hangout place in Loviisanpässi park –                                       |  |
| cost estimate: EUR 35 000                                                                                  |  |
| 115. Bicycle maintenance place in the city centre – cost estimate: EUR <b>5,000</b>                        |  |
| 116. Hangout place in the main library square – cost estimate: EUR 20,000                                  |  |
| 117. Small park and beach in Pöysälä, clearing of small trees – cost estimate: EUR 1,000                   |  |
| 118. More rubbish bins in Tonttila – cost estimate: EUR 5,000                                              |  |
| 119. Rainbow street painting in Lanu square – cost estimate: EUR <b>2,000</b>                              |  |
| 120. Beating heart element in the city centre – cost estimate: EUR <b>25,000</b>                           |  |
| 121. Themed dances in the marketplace – cost estimate: EUR 10,000                                          |  |
| 122. More flowers in the marketplace – cost estimate: EUR 10,000                                           |  |
| 123. Add a Winter World and sheltered summer seating to the marketplace – cost estimate: EUR <b>20,000</b> |  |
| 124. Revitalise the exteriors of the buildings on the marketplace – cost estimate: EUR <b>12,000</b>       |  |
| 125. Sports event for seniors in Radiomäki park – cost estimate: EUR <b>1,500</b>                          |  |
| 126. Light event in the city centre – cost estimate: EUR <b>30,000</b>                                     |  |
| CALCULATE the sum here                                                                                     |  |
|                                                                                                            |  |