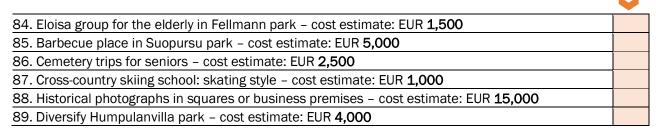

| 51. Sensory park in Ruopanpuisto – cost estimate: EUR 22,000                                                          |  |
|-----------------------------------------------------------------------------------------------------------------------|--|
| 52. Birdwatching place at the reservoir of the Ali-Juhakkala water treatment plant – cost estimate: EUR <b>10,000</b> |  |
| 53. Residents' hut in South Lahti - cost estimate: EUR 30,000                                                         |  |
| 54. More activities in Erviänpuisto park – cost estimate: EUR 20,000                                                  |  |
| 55. Disc golf course, 9 baskets - cost estimate: EUR <b>30,000</b>                                                    |  |
| 56. Coniferous trees along the footpaths in Metsä-Hennala – cost estimate: EUR <b>1,000</b>                           |  |
| 57. Park furniture in Hennala – cost estimate: EUR 8,000                                                              |  |
| 58. Outdoor events in Hennala – cost estimate: EUR 5,000                                                              |  |
| 59. Useful/edible plants in park areas – cost estimate: EUR 10,000                                                    |  |
| 60. Free hobby horse competitions in the family park - cost estimate: EUR 2,000                                       |  |
| 61. The joy of outdoor exercise on the Liipola and Lähde multipurpose fields – cost estimate: EUR <b>1,500</b>        |  |
| 62. Mitigate the dust issues at the car park on Jalkaranta field – cost estimate: EUR <b>20,000</b>                   |  |
| 63. Furniture for the Kankola swimming place – cost estimate: EUR <b>15,000</b>                                       |  |
| 64. Street basketball court in Laune - cost estimate: EUR 25,000                                                      |  |
| 65. Plant flowering plants in the Kirsikkapuisto park – cost estimate: EUR <b>20,000</b>                              |  |
| 64. Weekly presentations of hobbyist groups in Laune central park – cost estimate: EUR <b>12,000</b>                  |  |
| 66. Bird boxes in Kankola - cost estimate: EUR 1,000                                                                  |  |
| 67. Develop the Myllysaari shoreline area - cost estimate: EUR <b>30,000</b>                                          |  |
| 68. Renovate the changing booths and toilets in Mytäjäinen – cost estimate: EUR <b>40,000</b>                         |  |
| 69. Meadows instead of lawns - cost estimate: EUR 6,000                                                               |  |
| 70. More activities in the parks in Näkkimistö – cost estimate: EUR 20,000                                            |  |
| 71. Parkour track – cost estimate: EUR 30,000                                                                         |  |
| 72. Improve the area around the Patomäki fields – cost estimate: EUR <b>20,000</b>                                    |  |
| 73. Benches in Metsäkangas – cost estimate: EUR <b>10,000</b>                                                         |  |
| 74. Benches along the illuminated footpath – cost estimate: EUR <b>5,000</b>                                          |  |
| 75. More activities on the laws on Poppelikatu – cost estimate: EUR <b>30,000</b>                                     |  |
| 76. Renovate and protect the paths along the River Porvoonjoki – cost estimate: EUR <b>15,000</b>                     |  |
| 77. RC car track in Lahti – cost estimate: EUR <b>15,000</b>                                                          |  |
| 78. Hammocks and picnic tables in Laune Family Park – cost estimate: EUR <b>16,000</b>                                |  |
| 79. More rubbish bins in the southern region – cost estimate: EUR <b>5,000</b>                                        |  |
| 80. Rose garden in Sopenkorpi – cost estimate: EUR <b>15,000</b>                                                      |  |
| 81. Campfire place in Hennala – cost estimate: EUR 10,000                                                             |  |
| 82. Outdoor table tennis tables in the Family Park – cost estimate: EUR 8,500                                         |  |
| 83. More activities on the Venetsia field – cost estimate: EUR 20,000                                                 |  |
| CALCULATE the sum here                                                                                                |  |
|                                                                                                                       |  |

#### **CENTRAL REGION** (budget: EUR 40,000 per region)

#### TICK your choice here

| 90. Hopscotch markings on footpaths – cost estimate: EUR <b>2,000</b>                                      |  |
|------------------------------------------------------------------------------------------------------------|--|
| 91. Charity event – cost estimate: EUR 5,000                                                               |  |
| 92. Ice-sculpting competition – cost estimate: EUR <b>40,000</b>                                           |  |
| 93. Summer in the marketplace – cost estimate: EUR 5,000                                                   |  |
| 94. Make the city centre more attractive by promoting events and activities –                              |  |
| cost estimate: EUR 10,000                                                                                  |  |
| 95. Summer cruise on Lake Vesijärvi for the elderly – cost estimate: EUR <b>8,000</b>                      |  |
| 96. Spring event at Tonttila shopping precinct – cost estimate: EUR <b>3,000</b>                           |  |
| 97. Fence off the dog swimming place in Lake Joutjärvi – cost estimate: EUR <b>15,000</b>                  |  |
| 98. Fitness equipment in Tonttila - cost estimate: EUR 25,000                                              |  |
| 99. Improve the pedestrian environment in the Fellman, Pikku-Vesijärvi, Lanu and Kartano                   |  |
| park areas – cost estimate: EUR 25,000                                                                     |  |
| 100. Lahti evening market in the summer – cost estimate EUR <b>40,000</b>                                  |  |
| 101. Lahti Arena market – cost estimate: EUR 1,000                                                         |  |
| 102. "Roof" over Lanu square – cost estimate: EUR 20,000                                                   |  |
| 103. Kicksleds and tour skates to rent – cost estimate: EUR 4,500                                          |  |
| 104. Signage on the Lehmusreitti trail – cost estimate: EUR <b>20,000</b>                                  |  |
| 105. Develop the play area in Möysä – cost estimate: EUR 20,000                                            |  |
| 106. Motorcycle parking trial in the Travel Centre – cost estimate: EUR <b>3,000</b>                       |  |
| 107. Chainsaw sculptures from park trees - cost estimate: EUR 10,000                                       |  |
| 108. "Parking area" for people with memory loss in the Service Marketplace – cost estimate:                |  |
| EUR <b>5,000</b>                                                                                           |  |
| 109. Meetings between young and elderly people in the city centre – cost estimate: EUR <b>35,000</b>       |  |
| 110. Scenic vantage point in the city centre – cost estimate: EUR <b>25,000</b>                            |  |
| 111. Meeting place for students in the city centre – cost estimate: EUR 10,000                             |  |
| 112. Car boot sale in the marketplace in the summer – cost estimate: EUR 1,000                             |  |
| 113. Park events for the elderly – cost estimate: EUR 40,000                                               |  |
| 114. Outdoor park exercise and hangout place in Loviisanpässi park –                                       |  |
| cost estimate: EUR 35 000                                                                                  |  |
| 115. Bicycle maintenance place in the city centre – cost estimate: EUR <b>5,000</b>                        |  |
| 116. Hangout place in the main library square – cost estimate: EUR 20,000                                  |  |
| 117. Small park and beach in Pöysälä, clearing of small trees – cost estimate: EUR 1,000                   |  |
| 118. More rubbish bins in Tonttila – cost estimate: EUR 5,000                                              |  |
| 119. Rainbow street painting in Lanu square – cost estimate: EUR <b>2,000</b>                              |  |
| 120. Beating heart element in the city centre – cost estimate: EUR <b>25,000</b>                           |  |
| 121. Themed dances in the marketplace – cost estimate: EUR 10,000                                          |  |
| 122. More flowers in the marketplace – cost estimate: EUR 10,000                                           |  |
| 123. Add a Winter World and sheltered summer seating to the marketplace – cost estimate: EUR <b>20,000</b> |  |
| 124. Revitalise the exteriors of the buildings on the marketplace – cost estimate: EUR <b>12,000</b>       |  |
| 125. Sports event for seniors in Radiomäki park – cost estimate: EUR <b>1,500</b>                          |  |
| 126. Light event in the city centre – cost estimate: EUR <b>30,000</b>                                     |  |
| CALCULATE the sum here                                                                                     |  |
|                                                                                                            |  |